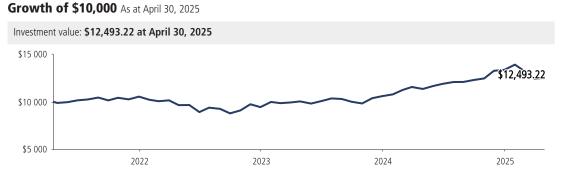

## Compound Returns As at April 30, 2025

| 1 month      | 3 months                                         | 6 months                                                                              | YTD                                                                                      | 1 yea                                                                                                                                                                                                                                                             | ar 3                                                                                                                                                             | 3 years                                                                                                                                                                                                                                                                                                                                     | 5 years                                                                                                                                                                                                                                                                                                                                                                                                                                 | 10 years                                                                                                                                                                                                                                                                                                                                                                                                                           | ps                                                                                                                                                                                                                                                                                                                                                                                                                                                                      |
|--------------|--------------------------------------------------|---------------------------------------------------------------------------------------|------------------------------------------------------------------------------------------|-------------------------------------------------------------------------------------------------------------------------------------------------------------------------------------------------------------------------------------------------------------------|------------------------------------------------------------------------------------------------------------------------------------------------------------------|---------------------------------------------------------------------------------------------------------------------------------------------------------------------------------------------------------------------------------------------------------------------------------------------------------------------------------------------|-----------------------------------------------------------------------------------------------------------------------------------------------------------------------------------------------------------------------------------------------------------------------------------------------------------------------------------------------------------------------------------------------------------------------------------------|------------------------------------------------------------------------------------------------------------------------------------------------------------------------------------------------------------------------------------------------------------------------------------------------------------------------------------------------------------------------------------------------------------------------------------|-------------------------------------------------------------------------------------------------------------------------------------------------------------------------------------------------------------------------------------------------------------------------------------------------------------------------------------------------------------------------------------------------------------------------------------------------------------------------|
| 0.62%        | -10.27%                                          | 0.18%                                                                                 | -6.62%                                                                                   | 9.94                                                                                                                                                                                                                                                              | %                                                                                                                                                                | 8.96%                                                                                                                                                                                                                                                                                                                                       | _                                                                                                                                                                                                                                                                                                                                                                                                                                       | _                                                                                                                                                                                                                                                                                                                                                                                                                                  | 5.87%                                                                                                                                                                                                                                                                                                                                                                                                                                                                   |
| 0.53%        | -10.52%                                          | -0.39%                                                                                | -6.97%                                                                                   | 8.70                                                                                                                                                                                                                                                              | %                                                                                                                                                                | 7.73%                                                                                                                                                                                                                                                                                                                                       |                                                                                                                                                                                                                                                                                                                                                                                                                                         | _                                                                                                                                                                                                                                                                                                                                                                                                                                  | 4.68%                                                                                                                                                                                                                                                                                                                                                                                                                                                                   |
| 0.66%        | -10.15%                                          | 0.45%                                                                                 | -6.45%                                                                                   | 10.54                                                                                                                                                                                                                                                             | %                                                                                                                                                                | 9.56%                                                                                                                                                                                                                                                                                                                                       | _                                                                                                                                                                                                                                                                                                                                                                                                                                       | _                                                                                                                                                                                                                                                                                                                                                                                                                                  | 6.46%                                                                                                                                                                                                                                                                                                                                                                                                                                                                   |
| 0.58%        | -10.39%                                          | -0.10%                                                                                | -6.78%                                                                                   | 9.31                                                                                                                                                                                                                                                              | %                                                                                                                                                                | 8.33%                                                                                                                                                                                                                                                                                                                                       | _                                                                                                                                                                                                                                                                                                                                                                                                                                       | _                                                                                                                                                                                                                                                                                                                                                                                                                                  | 5.26%                                                                                                                                                                                                                                                                                                                                                                                                                                                                   |
| at April 30, | 2025                                             |                                                                                       |                                                                                          |                                                                                                                                                                                                                                                                   |                                                                                                                                                                  |                                                                                                                                                                                                                                                                                                                                             |                                                                                                                                                                                                                                                                                                                                                                                                                                         |                                                                                                                                                                                                                                                                                                                                                                                                                                    |                                                                                                                                                                                                                                                                                                                                                                                                                                                                         |
| 2015         | 2016                                             | 2017                                                                                  | 2018                                                                                     | 2019                                                                                                                                                                                                                                                              | 2020                                                                                                                                                             | 2021                                                                                                                                                                                                                                                                                                                                        | 2022                                                                                                                                                                                                                                                                                                                                                                                                                                    | 2023                                                                                                                                                                                                                                                                                                                                                                                                                               | 2024                                                                                                                                                                                                                                                                                                                                                                                                                                                                    |
|              |                                                  |                                                                                       | _                                                                                        | _                                                                                                                                                                                                                                                                 |                                                                                                                                                                  | 6.32%                                                                                                                                                                                                                                                                                                                                       | -10.47%                                                                                                                                                                                                                                                                                                                                                                                                                                 | 12.13%                                                                                                                                                                                                                                                                                                                                                                                                                             | 26.26%                                                                                                                                                                                                                                                                                                                                                                                                                                                                  |
| _            | _                                                | _                                                                                     | _                                                                                        | _                                                                                                                                                                                                                                                                 |                                                                                                                                                                  | 5.46%                                                                                                                                                                                                                                                                                                                                       | -11.45%                                                                                                                                                                                                                                                                                                                                                                                                                                 | 10.86%                                                                                                                                                                                                                                                                                                                                                                                                                             | 24.82%                                                                                                                                                                                                                                                                                                                                                                                                                                                                  |
|              |                                                  |                                                                                       |                                                                                          |                                                                                                                                                                                                                                                                   |                                                                                                                                                                  |                                                                                                                                                                                                                                                                                                                                             |                                                                                                                                                                                                                                                                                                                                                                                                                                         |                                                                                                                                                                                                                                                                                                                                                                                                                                    |                                                                                                                                                                                                                                                                                                                                                                                                                                                                         |
|              | 0.62%<br>0.53%<br>0.66%<br>0.58%<br>at April 30, | 0.62% -10.27%<br>0.53% -10.52%<br>0.66% -10.15%<br>0.58% -10.39%<br>at April 30, 2025 | 0.53% -10.52% -0.39%<br>0.66% -10.15% 0.45%<br>0.58% -10.39% -0.10%<br>at April 30, 2025 | 0.62%       -10.27%       0.18%       -6.62%         0.53%       -10.52%       -0.39%       -6.97%         0.66%       -10.15%       0.45%       -6.45%         0.58%       -10.39%       -0.10%       -6.78%         at April 30, 2025       -0.10%       -6.78% | 0.62% -10.27% 0.18% -6.62% 9.94<br>0.53% -10.52% -0.39% -6.97% 8.70<br>0.66% -10.15% 0.45% -6.45% 10.54<br>0.58% -10.39% -0.10% -6.78% 9.31<br>at April 30, 2025 | 0.62%       -10.27%       0.18%       -6.62%       9.94%         0.53%       -10.52%       -0.39%       -6.97%       8.70%         0.66%       -10.15%       0.45%       -6.45%       10.54%         0.58%       -10.39%       -0.10%       -6.78%       9.31%         at April 30, 2025       -0.25       -0.10%       -0.10%       -0.10% | 0.62%       -10.27%       0.18%       -6.62%       9.94%       8.96%         0.53%       -10.52%       -0.39%       -6.97%       8.70%       7.73%         0.66%       -10.15%       0.45%       -6.45%       10.54%       9.56%         0.58%       -10.39%       -0.10%       -6.78%       9.31%       8.33%         at April 30, 2025       2015       2016       2017       2018       2019       2020       2021             6.32% | 0.62%       -10.27%       0.18%       -6.62%       9.94%       8.96%       -         0.53%       -10.52%       -0.39%       -6.97%       8.70%       7.73%       -         0.66%       -10.15%       0.45%       -6.45%       10.54%       9.56%       -         0.58%       -10.39%       -0.10%       -6.78%       9.31%       8.33%       -         at April 30, 2025       -       -       -       -       6.32%       -10.47% | 0.62%       -10.27%       0.18%       -6.62%       9.94%       8.96%       -       -         0.53%       -10.52%       -0.39%       -6.97%       8.70%       7.73%       -       -         0.66%       -10.15%       0.45%       -6.45%       10.54%       9.56%       -       -         0.58%       -10.39%       -0.10%       -6.78%       9.31%       8.33%       -       -         at April 30, 2025       -       -       -       6.32%       -10.47%       12.13% |