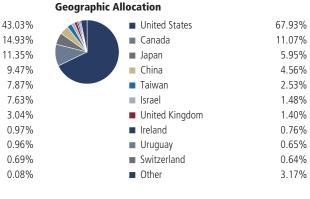

# **Credit Ratings**

**Sector Allocation** 

| Currency Allocation |                                          |  |  |
|---------------------|------------------------------------------|--|--|
|                     | <ul> <li>United States dollar</li> </ul> |  |  |
|                     | Canadian dollar                          |  |  |
|                     | <ul> <li>Japanese yen</li> </ul>         |  |  |
|                     | Hong Kong dollar                         |  |  |
|                     | Euro                                     |  |  |
|                     | Israeli new shekel                       |  |  |
|                     | Pound sterling                           |  |  |
|                     | Swiss franc                              |  |  |
|                     | New Taiwan dollar                        |  |  |
|                     | Danish krone                             |  |  |
|                     | Other                                    |  |  |