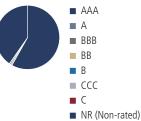

# **Credit Ratings**

**Sector Allocation** 

| Currency Allocation |                                          |  |  |
|---------------------|------------------------------------------|--|--|
|                     | <ul> <li>United States dollar</li> </ul> |  |  |
|                     | Canadian dollar                          |  |  |
|                     | <ul> <li>Japanese yen</li> </ul>         |  |  |
|                     | Hong Kong dollar                         |  |  |
|                     | Euro                                     |  |  |
|                     | Israeli new shekel                       |  |  |
|                     | Pound sterling                           |  |  |
|                     | Swiss franc                              |  |  |
|                     | New Taiwan dollar                        |  |  |
|                     | Danish krone                             |  |  |
|                     | Other                                    |  |  |